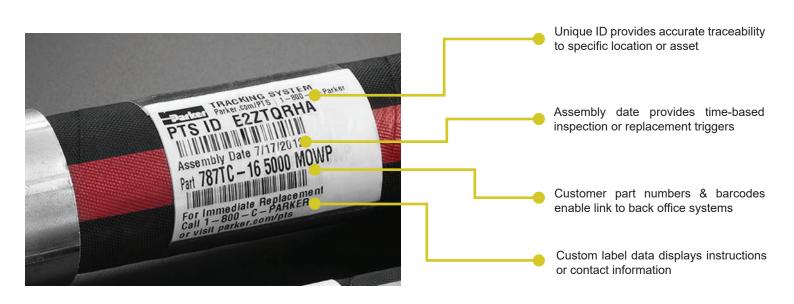

#### Key Features & Benefits:

Parker<sup>®</sup> Tracking System makes producing clear and dynamic product identification labels a breeze. Parker<sup>®</sup> Tracking System labels provide a critical link to the digital record where product-specific data is stored. Along with the durable labels, RFID and other tagging media are available.

#### Maintenance and Inspection:

Industry and governmental regulations are driving businesses to be more aware of their own record keeping. The Asset Integrity Management (AIM) module enables users to establish inspection and/or replacement dates to drive proactive maintenance and planning.