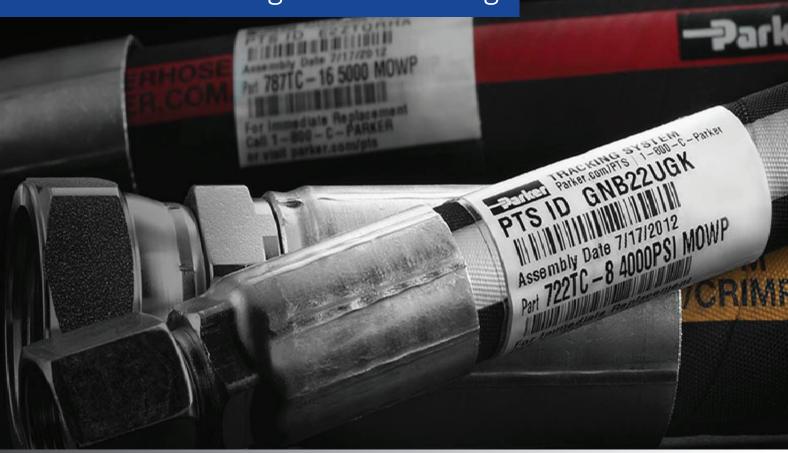

#### Key Features & Benefits:

Parker<sup>®</sup> Tracking System makes producing clear and dynamic product identification labels a breeze. Parker<sup>®</sup> Tracking System labels provide a critical link to the digital record where product-specific data is stored. Along with the durable labels, RFID and other tagging media are available.